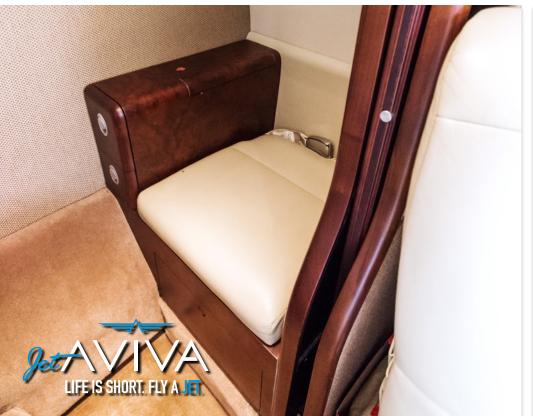

# **INTERIOR & CABIN:**

2008 Completion: Eight-passenger executive cabin seating (ten total seats including pilot/copilot seats) with forward club seating, two forward-facing aft seats, a forward side-facing seat, and aft belted lavatory. Seats covered in Townsend leather.