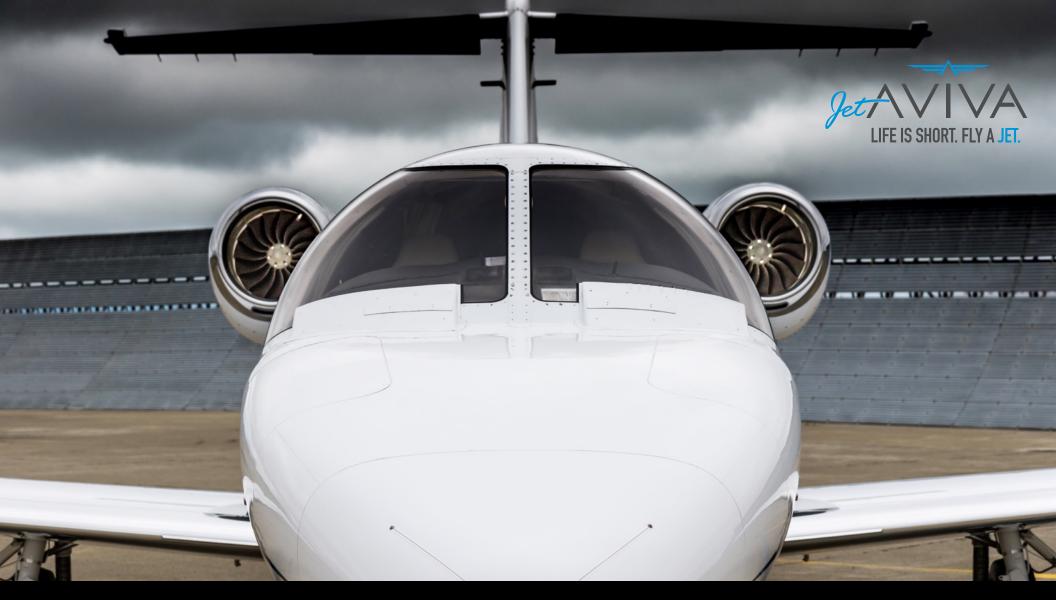

### **ENGINE:**

(2) Williams International FJ44-3A-24
2,490 lbf thrust per engine
TBO: 4,000 hours
Enrolled in TAP Elite

# **EXTERIOR & PAINT:**

2008 Completion. Overall exterior color is Snow White with Dark Blue Metallic and Misty Blue Metallic accent striping.