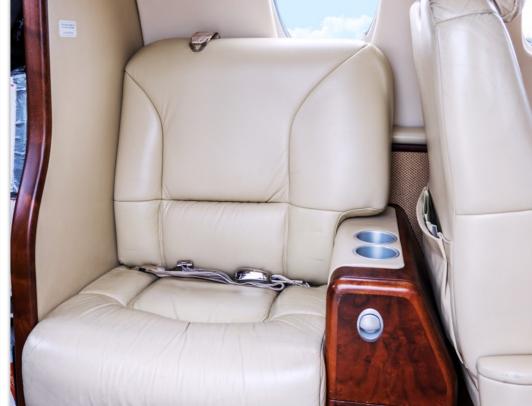

# **INTERIOR & CABIN:**

2008 Completion: Eight-passenger executive cabin seating (ten total seats including pilot/copilot seats) with forward club seating, two forward-facing aft seats, a forward side-facing seat, and aft belted lavatory. Seats covered in Townsend leather.