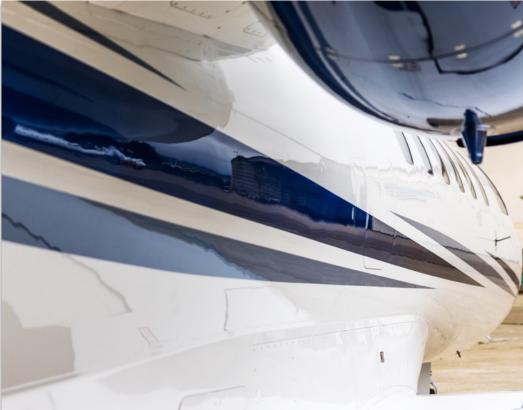

# **EXTERIOR & PAINT:**

2008 Completion. Overall exterior color is Snow White with Dark Blue Metallic and Misty Blue Metallic accent striping.