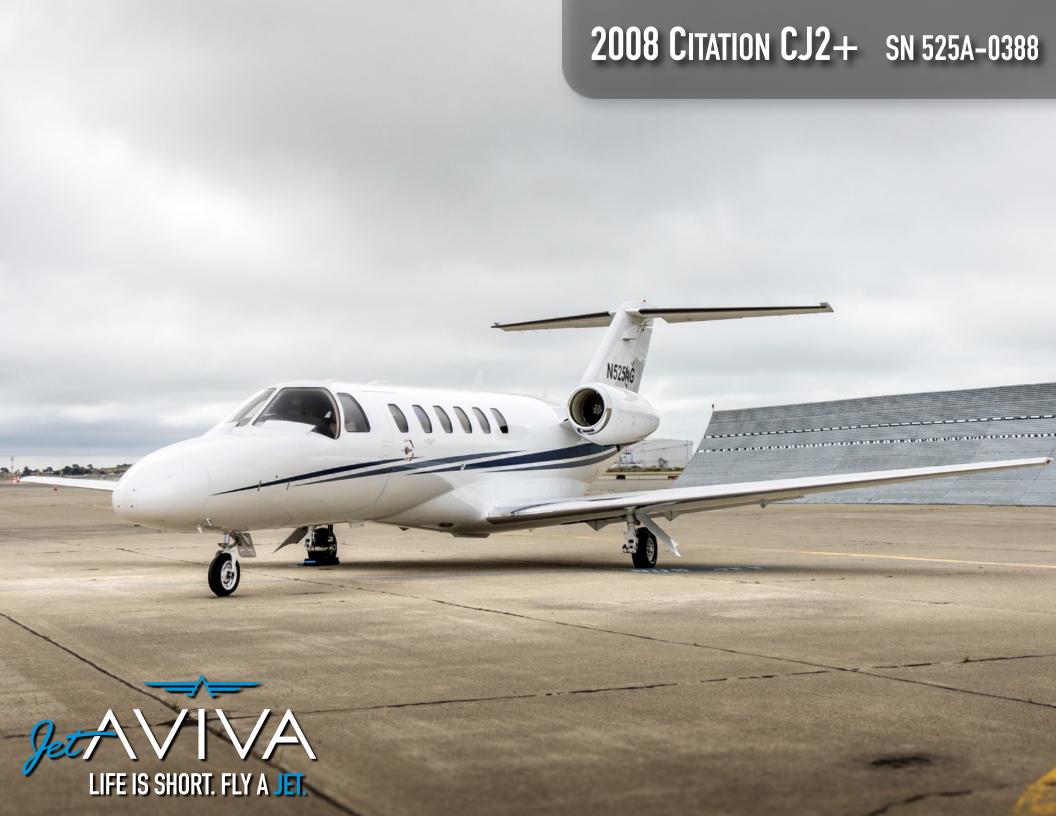

# 2008 CITATION CJ2+

SN 525A-0388

YEAR & MODEL: 2008 CJ2+

SERIAL NUMBER: 525A-0388

REGISTRATION: N525NG

**AIRFRAME TT: 1,980** 

**ENGINE TT: 1,980/1,980** 

**LOCATION: CALIFORNIA, USA** 

# **EXTERIOR & PAINT:**

2008 Completion. Overall exterior color is Snow White with Dark Blue Metallic and Misty Blue Metallic accent striping.