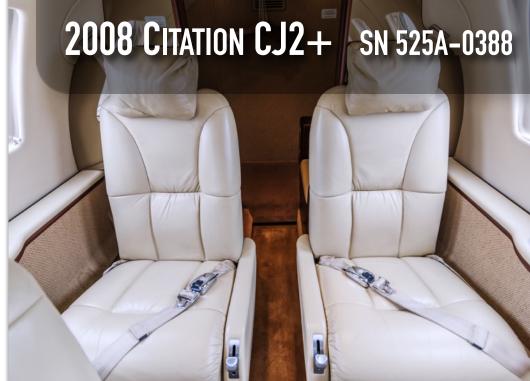

# 2008 CITATION CJ2+

SN 525A-0388

YEAR & MODEL: 2008 CJ2+

SERIAL NUMBER: 525A-0388

REGISTRATION: N525NG

**AIRFRAME TT: 1,980** 

**ENGINE TT: 1,980/1,980** 

**LOCATION: CALIFORNIA, USA** 

# **INTERIOR & CABIN:**

2008 Completion: Eight-passenger executive cabin seating (ten total seats including pilot/copilot seats) with forward club seating, two forward-facing aft seats, a forward side-facing seat, and aft belted lavatory. Seats covered in Townsend leather.