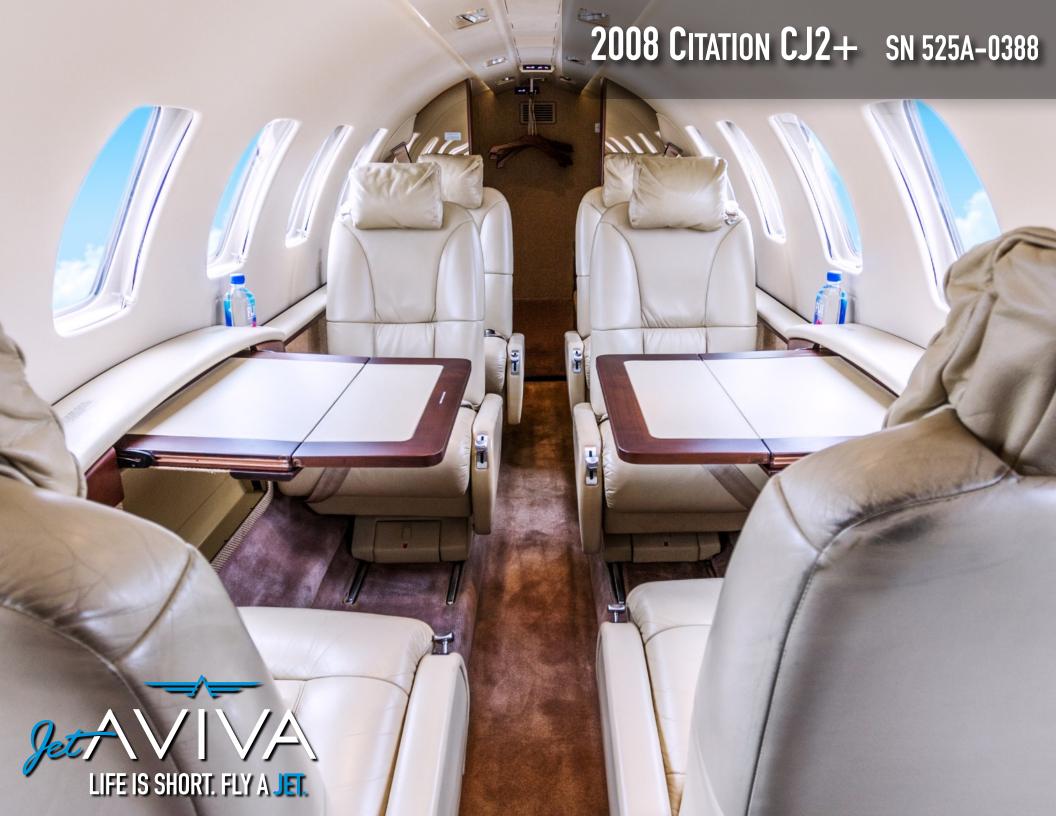

# **INTERIOR & CABIN:**

2008 Completion: Eight-passenger executive cabin seating (ten total seats including pilot/copilot seats) with forward club seating, two forward-facing aft seats, a forward side-facing seat, and aft belted lavatory. Seats covered in Townsend leather.

Satin Finish Wood veneer on all cabinetry; all in excellent condition.

MORE INFO

www.jetAVIVA.com sales@jetaviva.com +1.512.410.0295