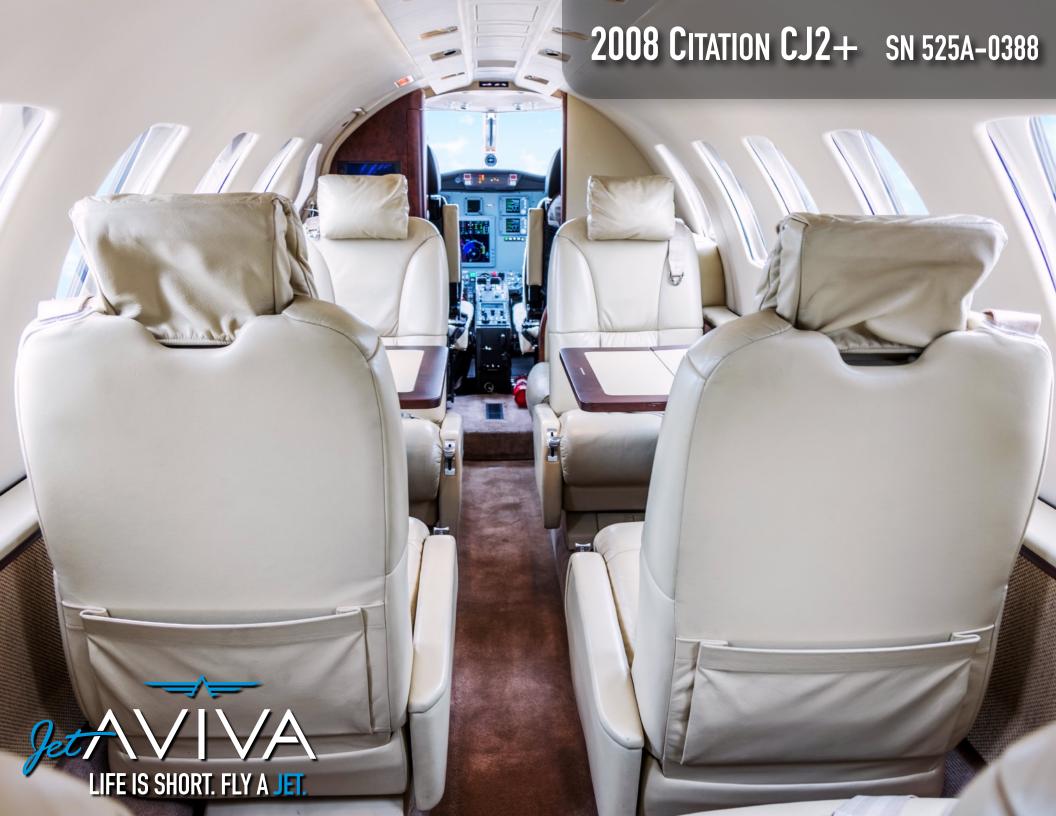

# **INTERIOR & CABIN:**

2008 Completion: Eight-passenger executive cabin seating (ten total seats including pilot/copilot seats) with forward club seating, two forward-facing aft seats, a forward side-facing seat, and aft belted lavatory. Seats covered in Townsend leather.

Satin Finish Wood veneer on all cabinetry; all in excellent condition.

MORE INFO

www.jetAVIVA.com sales@jetaviva.com +1.512.410.0295