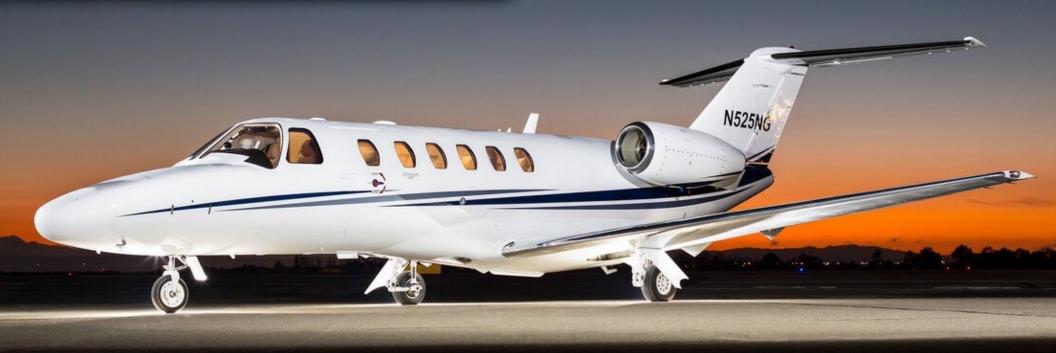

# 2008 CITATION CJ2+

SN 525A-0388

YEAR & MODEL: 2008 CJ2+

SERIAL NUMBER: 525A-0388

REGISTRATION: N525NG

**AIRFRAME TT: 1,980** 

**ENGINE TT: 1,980/1,980** 

**LOCATION: CALIFORNIA, USA** 

# **EXTERIOR & PAINT:**

2008 Completion. Overall exterior color is Snow White with Dark Blue Metallic and Misty Blue Metallic accent striping.