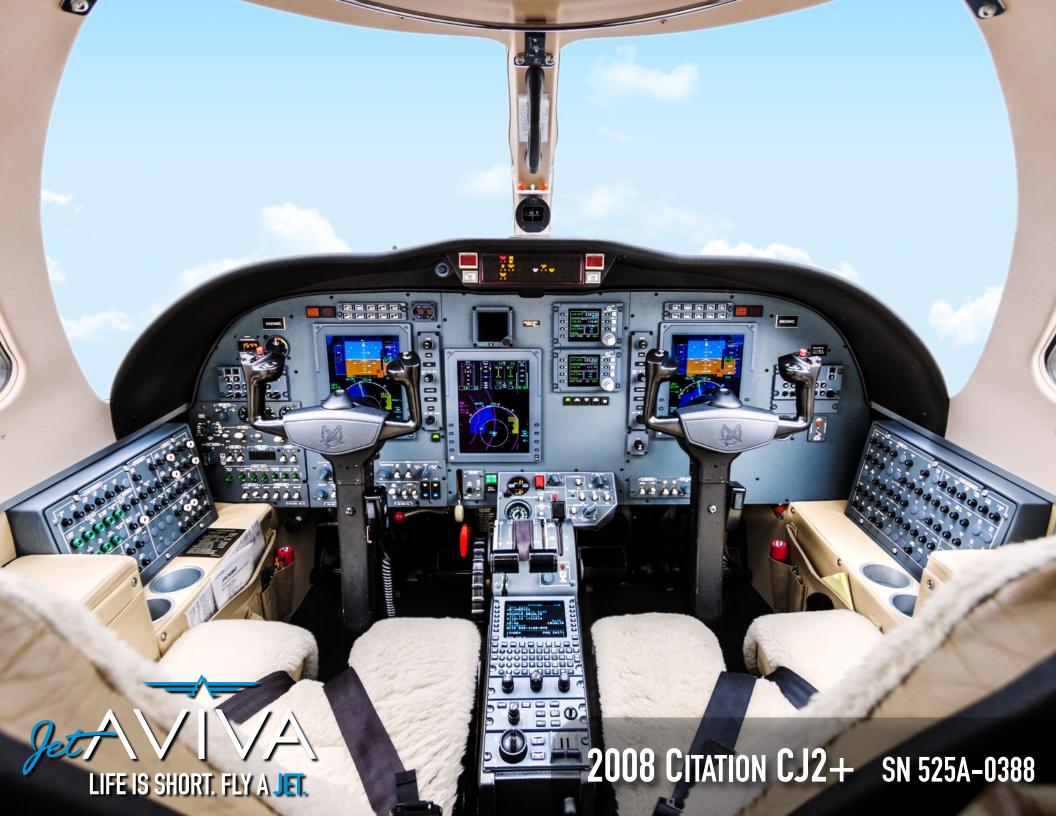

## **AVIONICS:**

Collins Pro Line 21
Collins Pro Line 21 Three-Screen EFIS
Collins Pro Line 21 IFCS Flight Director
(2) Collins VHF 4000
(2) Collins NAV 4500
Collins FMS 3000
(2) Collins TDR 94D Mode S Transponders
(2) Collins ADF 4000
Collins ADC-3000 Air Data Computer
Dual Collins AHC-3000 AHRS

## **ADDITIONAL FEATURES:**

Color Radar: RTA-800

Radar Altimeter: Collins ALT-4000

TCAS I: TRC-899

EGPWS: Honeywell MK VIII

ELT: C406N

B & D Cabin Display

**RVSM Capable** 

Steep Approach Certified

FM Immunity

8.33 MHz comm