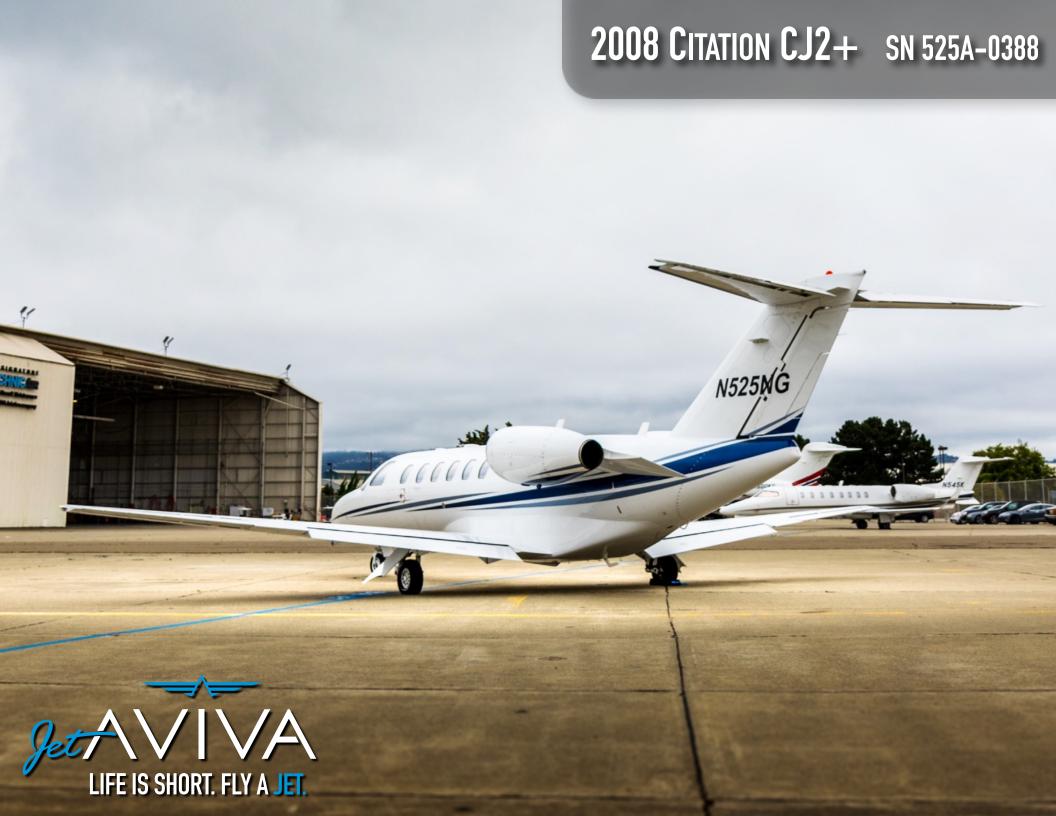

# 2008 CITATION CJ2+

SN 525A-0388

YEAR & MODEL: 2008 CJ2+

SERIAL NUMBER: 525A-0388

REGISTRATION: N525NG

**AIRFRAME TT: 1,980** 

**ENGINE TT: 1,980/1,980** 

**LOCATION: CALIFORNIA, USA** 

# **EXTERIOR & PAINT:**

2008 Completion. Overall exterior color is Snow White with Dark Blue Metallic and Misty Blue Metallic accent striping.