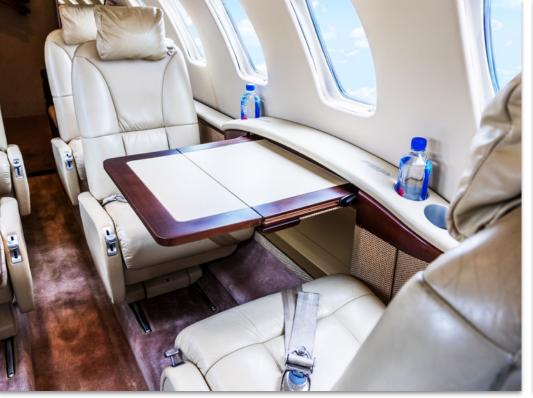

# **INTERIOR & CABIN:**

2008 Completion: Eight-passenger executive cabin seating (ten total seats including pilot/copilot seats) with forward club seating, two forward-facing aft seats, a forward side-facing seat, and aft belted lavatory. Seats covered in Townsend leather.

Satin Finish Wood veneer on all cabinetry; all in excellent condition.

MORE INFO

www.jetAVIVA.com sales@jetaviva.com +1.512.410.0295